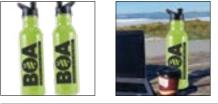

# **BOA DRINK BOTTLE**

STURDY STAINLESS STEEL WATER BOTTLE TO KEEP YOU HYDRATED AS YOU WORK

| CODE   | SISE     | DESCRIPTION          |
|--------|----------|----------------------|
| BOABOT | ONE SIZE | BOA S/S WATER BOTTLE |