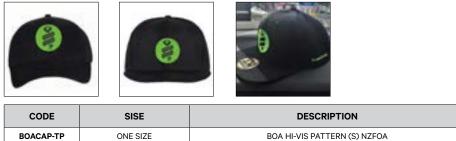

# **BOA CAP**

BOACAP-FP

ONE SIZE

AVAILABLE IN BOTH FLAT PEAK AND TRUCKER PEAK STYLES, OUR BOA CAPS ARE GREAT QUALITY AND LOOK GREAT.

NZ: 0800 20 20 20 | AU: 1800 40 30 40 | +64 9 579 2103 sales@boahydraulics.com