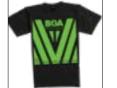

## **BOA HI-VIS T-SHIRT - NZFOA REG 1018**

BOA DESIGN HI-VIS T-SHIRT TO KEEP YOU AND YOUR TEAM COMPLIANT AND LOOKING SHARP

| CODE         | SISE | DESCRIPTION                     |
|--------------|------|---------------------------------|
| BOATS-HV-S   | S    | BOA HI-VIS PATTERN (S) NZFOA    |
| BOATS-HV-M   | М    | 14MM DOUBLE PIPE CLAMP COMPLETE |
| BOATS-HV-L   | L    | 14MM DOUBLE PIPE CLAMP COMPLETE |
| BOATS-HV-XL  | XL   | 16MM DOUBLE PIPE CLAMP COMPLETE |
| BOATS-HV-2XL | 2XL  | 18MM DOUBLE PIPE CLAMP COMPLETE |
| BOATS-HV-3XL | 3XL  | 20MM DOUBLE PIPE CLAMP COMPLETE |